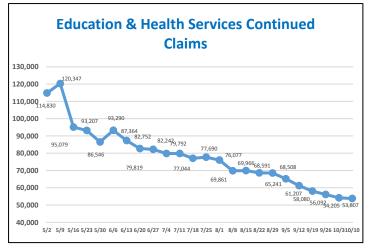

| Installation, maint. and repair    | 51,938                | 3.1%    |  |
| Some College Incld Assoc Deg                              | 425,565                | 25.1%        | Production                         | 95,104                | 5.6%    |  |
| Bachelors Degree and More                                 | 441,243                | 26.0%        | Transp and material moving         | 170,767               | 10.1%   |  |
|                                                           |                        |              | Military                           | 1,284                 | 0.1%    |  |
| Prepared by: Office of Research an                        | nd Information, Divisi | on of Econom | ic & Demographic Research, 10/12/2 | .020                  |         |  |