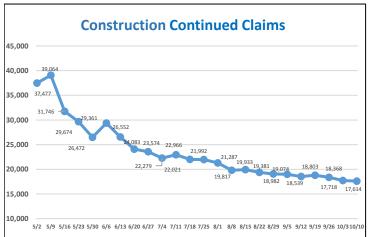

| 34.1%        | Installation, maint. and repair    | 51,938                | 3.1%    |  |
| Some College Incld Assoc Deg                              | 425,565                | 25.1%        | Production                         | 95,104                | 5.6%    |  |
| Bachelors Degree and More                                 | 441,243                | 26.0%        | Transp and material moving         | 170,767               | 10.1%   |  |
|                                                           |                        |              | Military                           | 1,284                 | 0.1%    |  |
| Prepared by: Office of Research an                        | nd Information, Divisi | on of Econom | ic & Demographic Research, 10/12/2 | .020                  |         |  |