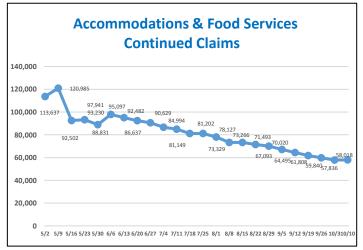

nstallation, maint. and repair    | 51,938                | 3.1%    |  |
| Some College Incld Assoc Deg                              | 425,565                | 25.1%        | Production                         | 95,104                | 5.6%    |  |
| Bachelors Degree and More                                 | 441,243                | 26.0%        | Transp and material moving         | 170,767               | 10.1%   |  |
|                                                           |                        |              | Military                           | 1,284                 | 0.1%    |  |
| Prepared by: Office of Research an                        | nd Information, Divisi | on of Econom | ic & Demographic Research, 10/12/2 | .020                  |         |  |