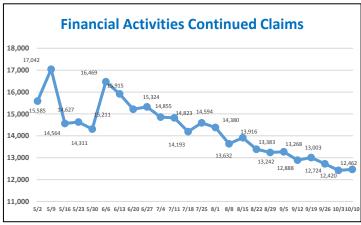

| Installation, maint. and repair    | 51,938                | 3.1%    |  |
| Some College Incld Assoc Deg                              | 425,565                | 25.1%        | Production                         | 95,104                | 5.6%    |  |
| Bachelors Degree and More                                 | 441,243                | 26.0%        | Transp and material moving         | 170,767               | 10.1%   |  |
|                                                           |                        |              | Military                           | 1,284                 | 0.1%    |  |
| Prepared by: Office of Research an                        | nd Information, Divisi | on of Econom | ic & Demographic Research, 10/12/2 | .020                  |         |  |