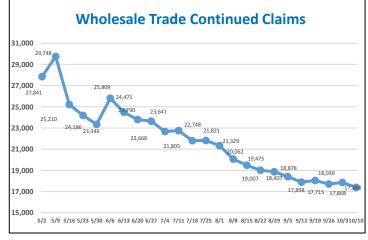

34.1%        | Installation, maint. and repair    | 51,938                | 3.1%    |  |
| Some College Incld Assoc Deg                              | 425,565                | 25.1%        | Production                         | 95,104                | 5.6%    |  |
| Bachelors Degree and More                                 | 441,243                | 26.0%        | Transp and material moving         | 170,767               | 10.1%   |  |
|                                                           |                        |              | Military                           | 1,284                 | 0.1%    |  |
| Prepared by: Office of Research an                        | nd Information, Divisi | on of Econom | ic & Demographic Research, 10/12/2 | .020                  |         |  |