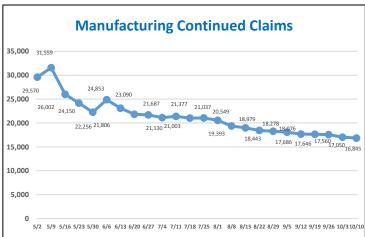

| 34.1%        | Installation, maint. and repair    | 51,938                | 3.1%    |  |
| Some College Incld Assoc Deg                              | 425,565                | 25.1%        | Production                         | 95,104                | 5.6%    |  |
| Bachelors Degree and More                                 | 441,243                | 26.0%        | Transp and material moving         | 170,767               | 10.1%   |  |
|                                                           |                        |              | Military                           | 1,284                 | 0.1%    |  |
| Prepared by: Office of Research an                        | nd Information, Divisi | on of Econom | ic & Demographic Research, 10/12/2 | .020                  |         |  |