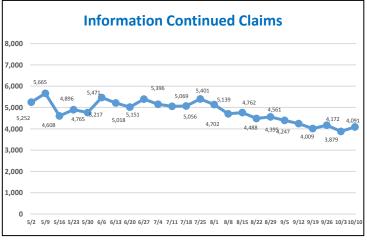

| Installation, maint. and repair    | 51,938                | 3.1%    |  |
| Some College Incld Assoc Deg                              | 425,565                | 25.1%        | Production                         | 95,104                | 5.6%    |  |
| Bachelors Degree and More                                 | 441,243                | 26.0%        | Transp and material moving         | 170,767               | 10.1%   |  |
|                                                           |                        |              | Military                           | 1,284                 | 0.1%    |  |
| Prepared by: Office of Research an                        | nd Information, Divisi | on of Econom | ic & Demographic Research, 10/12/2 | .020                  |         |  |