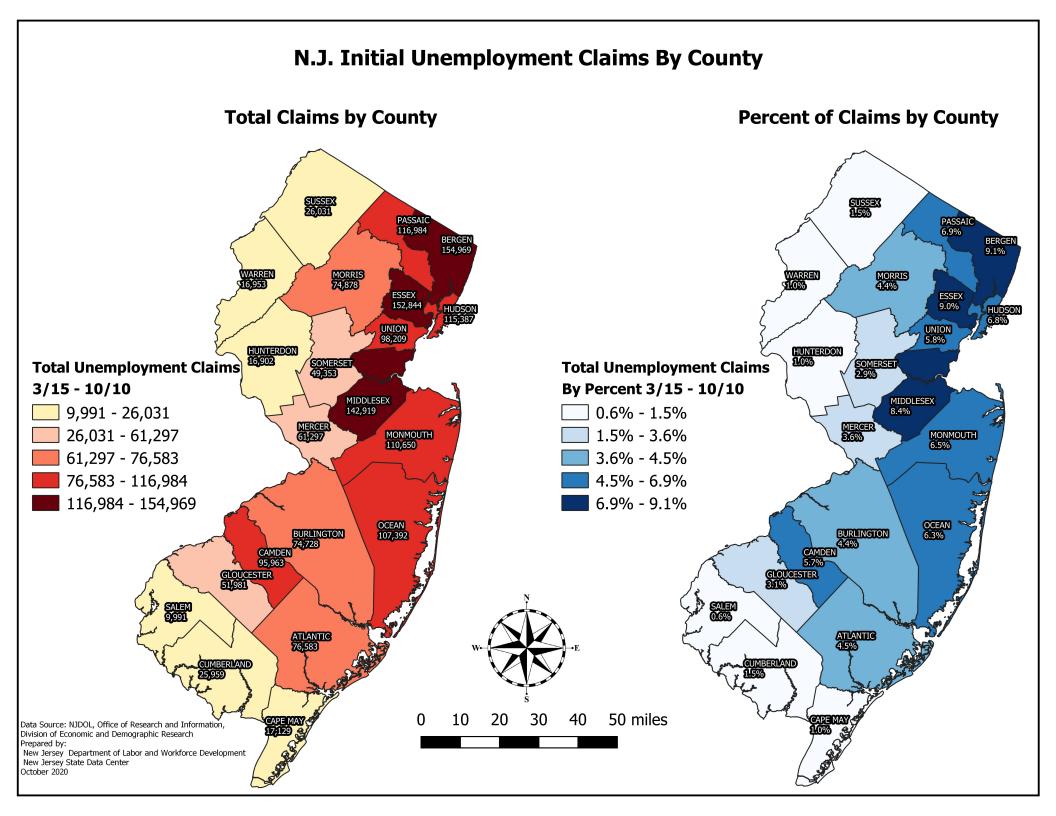

Prepared by: Office of Research and Information, Division of Economic & Demographic Research 10/12/20

| N. J. Initial Unemployment Claims by County<br>3/15 - 10/10/2020 |                  |                  |  |  |
|------------------------------------------------------------------|------------------|------------------|--|--|
| County of Residence                                              | Claims           | Percent of Total |  |  |
| Atlantic                                                         | 76,583           | 4.5%             |  |  |
| Bergen                                                           | 154,969          | 9.1%             |  |  |
| Burlington                                                       | 74,728           | 4.4%             |  |  |
| Camden                                                           | 95,963           | 5.7%             |  |  |
| Cape May                                                         | 17,129           | 1.0%             |  |  |
| Cumberland                                                       | 25,959           | 1.5%             |  |  |
| Essex                                                            | 152,844          | 9.0%             |  |  |
| Gloucester                                                       | 51,981           | 3.1%             |  |  |
| Hudson                                                           | 115,387          | 6.8%             |  |  |
| Hunterdon                                                        | 16,902           | 1.0%             |  |  |
| Mercer                                                           | 61,297           | 3.6%             |  |  |
| Middlesex                                                        | 142,919          | 8.4%             |  |  |
| Monmouth                                                         | 110,650          | 6.5%             |  |  |
| Morris                                                           | 74,878           | 4.4%             |  |  |
| Ocean                                                            | 107,392          | 6.3%             |  |  |
| Passaic                                                          | 116,984          | 6.9%             |  |  |
| Salem                                                            | 9,991            | 0.6%             |  |  |
| Somerset                                                         | 49,353           | 2.9%             |  |  |
| Sussex                                                           | 26,031           | 1.5%             |  |  |
| Union                                                            | 98,209           | 5.8%             |  |  |
| Warren                                                           | 16,953           | 1.0%             |  |  |
| New Jersey Total                                                 | 1,597,102        | 94.2%            |  |  |
| Out-of-State Filers                                              | 98,939           | 5.8%             |  |  |
| <b>Grand Total</b>                                               | <u>1,696,041</u> | <u>100.0%</u>    |  |  |