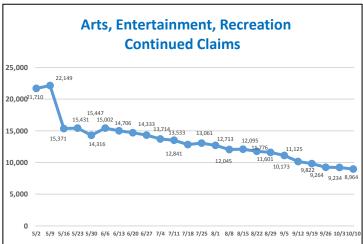

Installation, maint. and repair    | 51,938                | 3.1%    |  |
| Some College Incld Assoc Deg                              | 425,565                | 25.1%        | Production                         | 95,104                | 5.6%    |  |
| Bachelors Degree and More                                 | 441,243                | 26.0%        | Transp and material moving         | 170,767               | 10.1%   |  |
|                                                           |                        |              | Military                           | 1,284                 | 0.1%    |  |
| Prepared by: Office of Research an                        | nd Information, Divisi | on of Econom | ic & Demographic Research, 10/12/2 | .020                  |         |  |