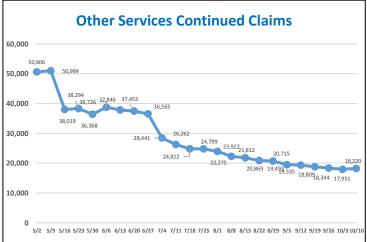

tallation, maint. and repair    | 51,938                | 3.1%    |  |
| Some College Incld Assoc Deg                              | 425,565                | 25.1%        | Production                         | 95,104                | 5.6%    |  |
| Bachelors Degree and More                                 | 441,243                | 26.0%        | Transp and material moving         | 170,767               | 10.1%   |  |
|                                                           |                        |              | Military                           | 1,284                 | 0.1%    |  |
| Prepared by: Office of Research an                        | nd Information, Divisi | on of Econom | ic & Demographic Research, 10/12/2 | .020                  |         |  |