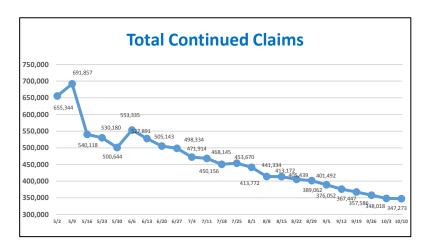

| 34.1%        | Installation, maint. and repair    | 51,938                | 3.1%    |  |
| Some College Incld Assoc Deg                              | 425,565                | 25.1%        | Production                         | 95,104                | 5.6%    |  |
| Bachelors Degree and More                                 | 441,243                | 26.0%        | Transp and material moving         | 170,767               | 10.1%   |  |
|                                                           |                        |              | Military                           | 1,284                 | 0.1%    |  |
| Prepared by: Office of Research an                        | nd Information, Divisi | on of Econom | ic & Demographic Research, 10/12/2 | .020                  |         |  |