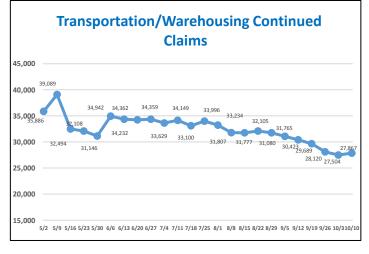

%        | Installation, maint. and repair    | 51,938                | 3.1%    |  |
| Some College Incld Assoc Deg                              | 425,565                | 25.1%        | Production                         | 95,104                | 5.6%    |  |
| Bachelors Degree and More                                 | 441,243                | 26.0%        | Transp and material moving         | 170,767               | 10.1%   |  |
|                                                           |                        |              | Military                           | 1,284                 | 0.1%    |  |
| Prepared by: Office of Research an                        | nd Information, Divisi | on of Econom | ic & Demographic Research, 10/12/2 | .020                  |         |  |