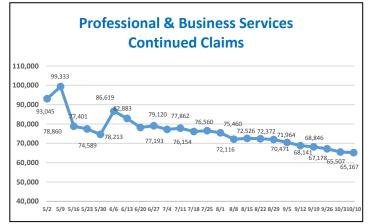

| Installation, maint. and repair    | 51,938                | 3.1%    |  |
| Some College Incld Assoc Deg                              | 425,565                | 25.1%        | Production                         | 95,104                | 5.6%    |  |
| Bachelors Degree and More                                 | 441,243                | 26.0%        | Transp and material moving         | 170,767               | 10.1%   |  |
|                                                           |                        |              | Military                           | 1,284                 | 0.1%    |  |
| Prepared by: Office of Research an                        | nd Information, Divisi | on of Econom | ic & Demographic Research, 10/12/2 | .020                  |         |  |