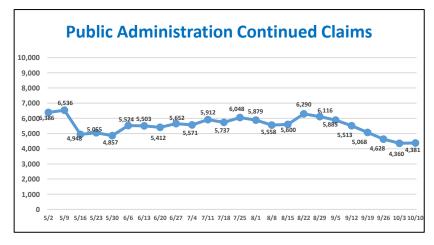

llation, maint. and repair    | 51,938                | 3.1%    |  |
| Some College Incld Assoc Deg                              | 425,565                | 25.1%        | Production                         | 95,104                | 5.6%    |  |
| Bachelors Degree and More                                 | 441,243                | 26.0%        | Transp and material moving         | 170,767               | 10.1%   |  |
|                                                           |                        |              | Military                           | 1,284                 | 0.1%    |  |
| Prepared by: Office of Research an                        | nd Information, Divisi | on of Econom | ic & Demographic Research, 10/12/2 | .020                  |         |  |