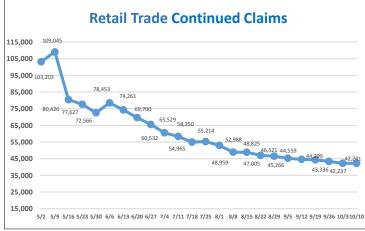

.1%        | Installation, maint. and repair    | 51,938                | 3.1%    |  |
| Some College Incld Assoc Deg                              | 425,565                | 25.1%        | Production                         | 95,104                | 5.6%    |  |
| Bachelors Degree and More                                 | 441,243                | 26.0%        | Transp and material moving         | 170,767               | 10.1%   |  |
|                                                           |                        |              | Military                           | 1,284                 | 0.1%    |  |
| Prepared by: Office of Research an                        | nd Information, Divisi | on of Econom | ic & Demographic Research, 10/12/2 | .020                  |         |  |