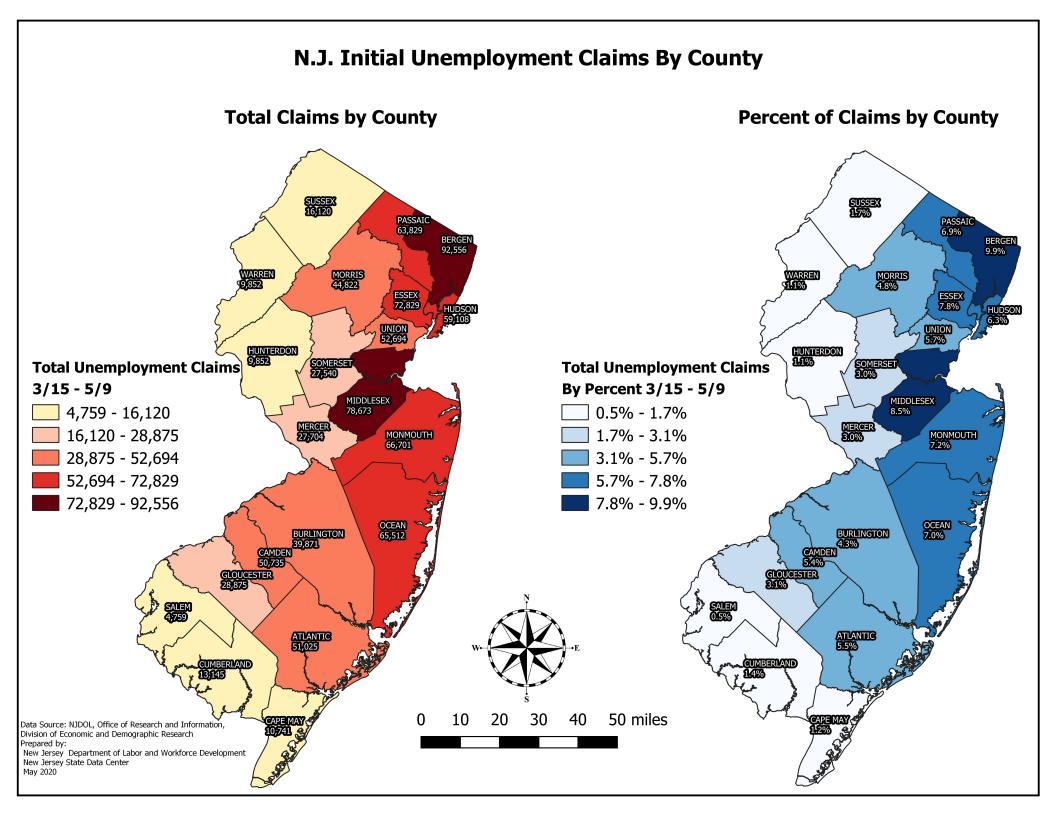

Prepared by: Office of Research and Information, Division of Economic & Demographic Research 5/11/20

| N. J. Initial Unemployment Claims by County<br>3/15 - 5/9 |                |                  |  |  |  |
|-----------------------------------------------------------|----------------|------------------|--|--|--|
| County of Residence                                       | Claims         | Percent of Total |  |  |  |
| Atlantic                                                  | 51,025         | 5.5%             |  |  |  |
| Bergen                                                    | 92,556         | 9.9%             |  |  |  |
| Burlington                                                | 39,871         | 4.3%             |  |  |  |
| Camden                                                    | 50,735         | 5.4%             |  |  |  |
| Cape May                                                  | 10,741         | 1.2%             |  |  |  |
| Cumberland                                                | 13,145         | 1.4%             |  |  |  |
| Essex                                                     | 72,829         | 7.8%             |  |  |  |
| Gloucester                                                | 28,875         | 3.1%             |  |  |  |
| Hudson                                                    | 59,108         | 6.3%             |  |  |  |
| Hunterdon                                                 | 9,852          | 1.1%             |  |  |  |
| Mercer                                                    | 27,704         | 3.0%             |  |  |  |
| Middlesex                                                 | 78,673         | 8.5%             |  |  |  |
| Monmouth                                                  | 66,701         | 7.2%             |  |  |  |
| Morris                                                    | 44,822         | 4.8%             |  |  |  |
| Ocean                                                     | 65,512         | 7.0%             |  |  |  |
| Passaic                                                   | 63,829         | 6.9%             |  |  |  |
| Salem                                                     | 4,759          | 0.5%             |  |  |  |
| Somerset                                                  | 27,540         | 3.0%             |  |  |  |
| Sussex                                                    | 16,120         | 1.7%             |  |  |  |
| Union                                                     | 52,694         | 5.7%             |  |  |  |
| Warren                                                    | 9,852          | 1.1%             |  |  |  |
| New Jersey Total                                          | 886,943        | 95.3%            |  |  |  |
| Out-of-State Filers                                       | 44,098         | 4.7%             |  |  |  |
| Grand Total                                               | <u>931,041</u> | <u>100.0%</u>    |  |  |  |