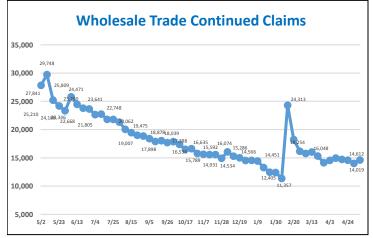

| New Jersey Continued Unemployment Claims by Industry - 05/08/21 |            |                                                                                          |               |                     |  |
|-----------------------------------------------------------------|------------|------------------------------------------------------------------------------------------|---------------|---------------------|--|
|                                                                 |            |                                                                                          | Percentage of | Percent of Industry |  |
| NAICS                                                           | CLAIMS     | DESCRIPTION                                                                              | Total Claims  | Total Employment    |  |
| 561                                                             | 32,563     | Administrative and support services                                                      | 6.2%          | 14.4%               |  |
| 722                                                             | 31,252     | Food service and drinking places                                                         | 5.9%          | 20.7%               |  |
| 621                                                             | 14,444     | Ambulatory health care services (Dr. and Dentist offices)                                | 2.7%          | 7.3%                |  |
| 541                                                             | 12,669     | Professional, sci., and tech.services (lawyers, accts., engineers, archt, sci.research)  | 2.4%          | 4.3%                |  |
| 238                                                             | 10,578     | Specialty trade contractors                                                              | 2.0%          | 11.8%               |  |
| 611                                                             | 10,258     | Educational services                                                                     | 1.9%          | 2.9%                |  |
| 721                                                             | 9,813      | Accommodations                                                                           | 1.9%          | 62.9%               |  |
| 624                                                             | 8,266      | Social assistance                                                                        | 1.6%          | 9.4%                |  |
| 812                                                             | 7,940      | Personal and laundry services (Hair, nail salons, barbers, dry cleaners)                 | 1.5%          | 25.1%               |  |
| 423                                                             | 6,489      | Merchant Wholesalers, Durable Goods                                                      | 1.2%          | 6.6%                |  |
| 485                                                             | 5,740      | Transit and ground passenger transportation                                              | 1.1%          | 35.4%               |  |
| 424                                                             | 5,490      | Merchant Wholesalers, Nondurable Goods                                                   | 1.0%          | 6.7%                |  |
| 452                                                             | 5,382      | General Merchandise Stores                                                               | 1.0%          | 9.7%                |  |
| 445                                                             | 4,924      | Food and beverage stores                                                                 | 0.9%          | 4.8%                |  |
| 493                                                             | 4,755      | Warehousing and storage                                                                  | 0.9%          | 6.9%                |  |
| 713                                                             | 4,699      | Amusement, gambling, recreation                                                          | 0.9%          | 22.2%               |  |
| 623                                                             | 4,575      | Nursing and residential care facilities                                                  | 0.9%          | 4.9%                |  |
| 448                                                             | 4,488      | Clothing and clothing accessory stores                                                   | 0.9%          | 26.4%               |  |
| 441                                                             | 4,233      | Motor vehicle and parts dealers                                                          | 0.8%          | 12.1%               |  |
| 236                                                             | 3,515      | Construction of buildings                                                                | 0.7%          | 10.9%               |  |
| Prepared                                                        | by: NJDOL, | Office of Research and Information, Division of Economic & Demographic Research 05/10/21 | ·             | ·                   |  |