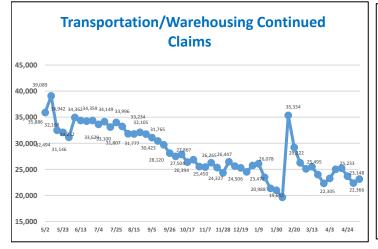

| New Jersey Continued Unemployment Claims by Industry - 05/08/21 |            |                                                                                          |               |                     |  |
|-----------------------------------------------------------------|------------|------------------------------------------------------------------------------------------|---------------|---------------------|--|
|                                                                 |            |                                                                                          | Percentage of | Percent of Industry |  |
| NAICS                                                           | CLAIMS     | DESCRIPTION                                                                              | Total Claims  | Total Employment    |  |
| 561                                                             | 32,563     | Administrative and support services                                                      | 6.2%          | 14.4%               |  |
| 722                                                             | 31,252     | Food service and drinking places                                                         | 5.9%          | 20.7%               |  |
| 621                                                             | 14,444     | Ambulatory health care services (Dr. and Dentist offices)                                | 2.7%          | 7.3%                |  |
| 541                                                             | 12,669     | Professional, sci., and tech.services (lawyers, accts., engineers, archt, sci.research)  | 2.4%          | 4.3%                |  |
| 238                                                             | 10,578     | Specialty trade contractors                                                              | 2.0%          | 11.8%               |  |
| 611                                                             | 10,258     | Educational services                                                                     | 1.9%          | 2.9%                |  |
| 721                                                             | 9,813      | Accommodations                                                                           | 1.9%          | 62.9%               |  |
| 624                                                             | 8,266      | Social assistance                                                                        | 1.6%          | 9.4%                |  |
| 812                                                             | 7,940      | Personal and laundry services (Hair, nail salons, barbers, dry cleaners)                 | 1.5%          | 25.1%               |  |
| 423                                                             | 6,489      | Merchant Wholesalers, Durable Goods                                                      | 1.2%          | 6.6%                |  |
| 485                                                             | 5,740      | Transit and ground passenger transportation                                              | 1.1%          | 35.4%               |  |
| 424                                                             | 5,490      | Merchant Wholesalers, Nondurable Goods                                                   | 1.0%          | 6.7%                |  |
| 452                                                             | 5,382      | General Merchandise Stores                                                               | 1.0%          | 9.7%                |  |
| 445                                                             | 4,924      | Food and beverage stores                                                                 | 0.9%          | 4.8%                |  |
| 493                                                             | 4,755      | Warehousing and storage                                                                  | 0.9%          | 6.9%                |  |
| 713                                                             | 4,699      | Amusement, gambling, recreation                                                          | 0.9%          | 22.2%               |  |
| 623                                                             | 4,575      | Nursing and residential care facilities                                                  | 0.9%          | 4.9%                |  |
| 448                                                             | 4,488      | Clothing and clothing accessory stores                                                   | 0.9%          | 26.4%               |  |
| 441                                                             | 4,233      | Motor vehicle and parts dealers                                                          | 0.8%          | 12.1%               |  |
| 236                                                             | 3,515      | Construction of buildings                                                                | 0.7%          | 10.9%               |  |
| Prepared                                                        | by: NJDOL, | Office of Research and Information, Division of Economic & Demographic Research 05/10/21 | ·             | ·                   |  |