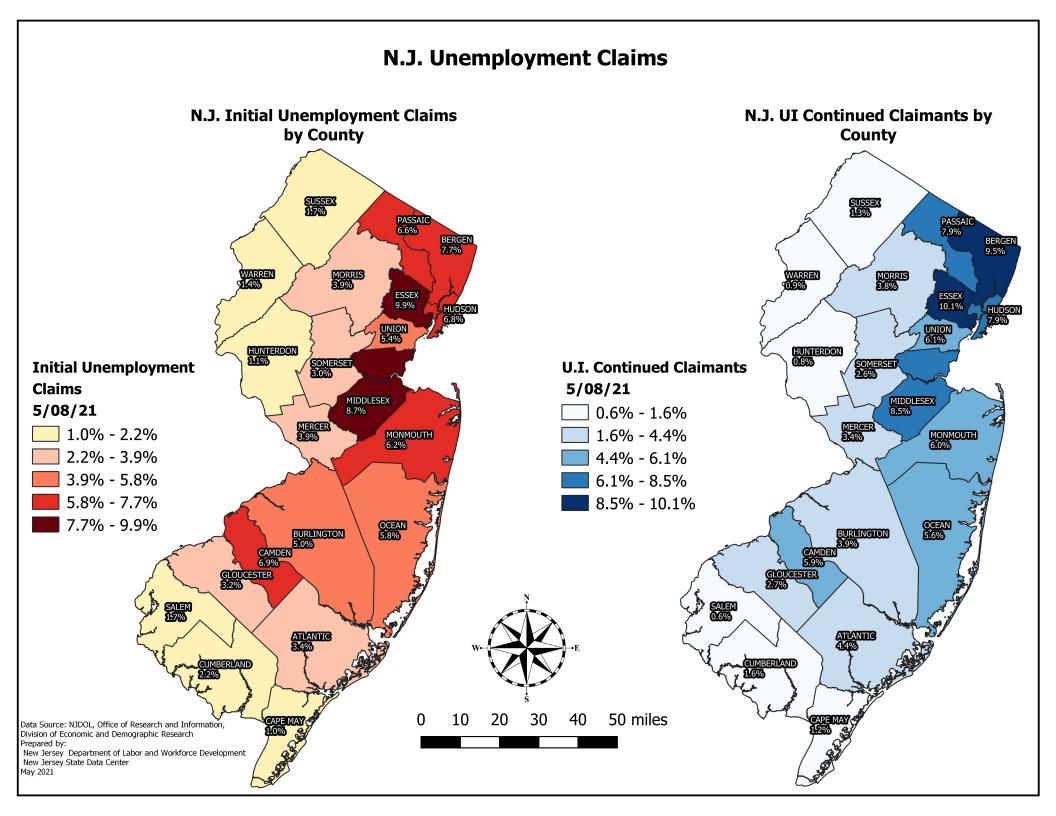

Prepared by: NJDOL, Office of Research and Information, Division of Economic & Demographic Research 05/10/21

| N. J. Initial Unemployment Claims by County |                |                  |  |  |  |
|---------------------------------------------|----------------|------------------|--|--|--|
| week e                                      | ending 5/8/202 | 1                |  |  |  |
| County of Residence                         | Claims         | Percent of Total |  |  |  |
| Atlantic                                    | 375            | 3.4%             |  |  |  |
| Bergen                                      | 838            | 7.7%             |  |  |  |
| Burlington                                  | 545            | 5.0%             |  |  |  |
| Camden                                      | 751            | 6.9%             |  |  |  |
| Cape May                                    | 104            | 1.0%             |  |  |  |
| Cumberland                                  | 243            | 2.2%             |  |  |  |
| Essex                                       | 1,085          | 9.9%             |  |  |  |
| Gloucester                                  | 352            | 3.2%             |  |  |  |
| Hudson                                      | 738            | 6.8%             |  |  |  |
| Hunterdon                                   | 121            | 1.1%             |  |  |  |
| Mercer                                      | 428            | 3.9%             |  |  |  |
| Middlesex                                   | 953            | 8.7%             |  |  |  |
| Monmouth                                    | 673            | 6.2%             |  |  |  |
| Morris                                      | 427            | 3.9%             |  |  |  |
| Ocean                                       | 630            | 5.8%             |  |  |  |
| Passaic                                     | 718            | 6.6%             |  |  |  |
| Salem                                       | 187            | 1.7%             |  |  |  |
| Somerset                                    | 326            | 3.0%             |  |  |  |
| Sussex                                      | 182            | 1.7%             |  |  |  |
| Union                                       | 588            | 5.4%             |  |  |  |
| Warren                                      | 152            | 1.4%             |  |  |  |
| New Jersey Total                            | 10,416         | 95.3%            |  |  |  |
| Out-of-State Filers                         | 510            | 4.7%             |  |  |  |
| Grand Total                                 | <u> 10,926</u> | <u>100.0%</u>    |  |  |  |

Prepared by: Office of Research and Information, Division of Economic & Demographic Research 5/10/2021

| N. J. UI Continued Claimants by County |                    |                  |  |  |  |  |  |
|----------------------------------------|--------------------|------------------|--|--|--|--|--|
| week                                   | week ending 5/8/21 |                  |  |  |  |  |  |
| County of Residence                    | Claimants          | Percent of Total |  |  |  |  |  |
| Atlantic                               | 23,240             | 4.4%             |  |  |  |  |  |
| Bergen                                 | 49,987             | 9.5%             |  |  |  |  |  |
| Burlington                             | 20,469             | 3.9%             |  |  |  |  |  |
| Camden                                 | 30,820             | 5.9%             |  |  |  |  |  |
| Cape May                               | 6,295              | 1.2%             |  |  |  |  |  |
| Cumberland                             | 8,675              | 1.6%             |  |  |  |  |  |
| Essex                                  | 53,459             | 10.1%            |  |  |  |  |  |
| Gloucester                             | 14,155             | 2.7%             |  |  |  |  |  |
| Hudson                                 | 41,572             | 7.9%             |  |  |  |  |  |
| Hunterdon                              | 4,143              | 0.8%             |  |  |  |  |  |
| Mercer                                 | 17,851             | 3.4%             |  |  |  |  |  |
| Middlesex                              | 44,845             | 8.5%             |  |  |  |  |  |
| Monmouth                               | 31,653             | 6.0%             |  |  |  |  |  |
| Morris                                 | 20,238             | 3.8%             |  |  |  |  |  |
| Ocean                                  | 29,484             | 5.6%             |  |  |  |  |  |
| Passaic                                | 41,535             | 7.9%             |  |  |  |  |  |
| Salem                                  | 3,247              | 0.6%             |  |  |  |  |  |
| Somerset                               | 13,947             | 2.6%             |  |  |  |  |  |
| Sussex                                 | 6,874              | 1.3%             |  |  |  |  |  |
| Union                                  | 32,226             | 6.1%             |  |  |  |  |  |
| Warren                                 | 4,613              | 0.9%             |  |  |  |  |  |
| New Jersey Total                       | 499,328            | 94.8%            |  |  |  |  |  |
| Out-of-State Filers                    | 27,376             | 5.2%             |  |  |  |  |  |
| Grand Total                            | <u>526,704</u>     | <u>100.0%</u>    |  |  |  |  |  |