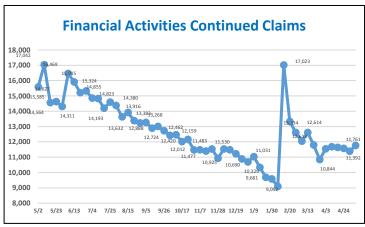

| New Jersey Continued Unemployment Claims by Industry - 05/08/21 |            |                                                                                          |               |                     |  |
|-----------------------------------------------------------------|------------|------------------------------------------------------------------------------------------|---------------|---------------------|--|
|                                                                 |            |                                                                                          | Percentage of | Percent of Industry |  |
| NAICS                                                           | CLAIMS     | DESCRIPTION                                                                              | Total Claims  | Total Employment    |  |
| 561                                                             | 32,563     | Administrative and support services                                                      | 6.2%          | 14.4%               |  |
| 722                                                             | 31,252     | Food service and drinking places                                                         | 5.9%          | 20.7%               |  |
| 621                                                             | 14,444     | Ambulatory health care services (Dr. and Dentist offices)                                | 2.7%          | 7.3%                |  |
| 541                                                             | 12,669     | Professional, sci., and tech.services (lawyers, accts., engineers, archt, sci.research)  | 2.4%          | 4.3%                |  |
| 238                                                             | 10,578     | Specialty trade contractors                                                              | 2.0%          | 11.8%               |  |
| 611                                                             | 10,258     | Educational services                                                                     | 1.9%          | 2.9%                |  |
| 721                                                             | 9,813      | Accommodations                                                                           | 1.9%          | 62.9%               |  |
| 624                                                             | 8,266      | Social assistance                                                                        | 1.6%          | 9.4%                |  |
| 812                                                             | 7,940      | Personal and laundry services (Hair, nail salons, barbers, dry cleaners)                 | 1.5%          | 25.1%               |  |
| 423                                                             | 6,489      | Merchant Wholesalers, Durable Goods                                                      | 1.2%          | 6.6%                |  |
| 485                                                             | 5,740      | Transit and ground passenger transportation                                              | 1.1%          | 35.4%               |  |
| 424                                                             | 5,490      | Merchant Wholesalers, Nondurable Goods                                                   | 1.0%          | 6.7%                |  |
| 452                                                             | 5,382      | General Merchandise Stores                                                               | 1.0%          | 9.7%                |  |
| 445                                                             | 4,924      | Food and beverage stores                                                                 | 0.9%          | 4.8%                |  |
| 493                                                             | 4,755      | Warehousing and storage                                                                  | 0.9%          | 6.9%                |  |
| 713                                                             | 4,699      | Amusement, gambling, recreation                                                          | 0.9%          | 22.2%               |  |
| 623                                                             | 4,575      | Nursing and residential care facilities                                                  | 0.9%          | 4.9%                |  |
| 448                                                             | 4,488      | Clothing and clothing accessory stores                                                   | 0.9%          | 26.4%               |  |
| 441                                                             | 4,233      | Motor vehicle and parts dealers                                                          | 0.8%          | 12.1%               |  |
| 236                                                             | 3,515      | Construction of buildings                                                                | 0.7%          | 10.9%               |  |
| Prepared                                                        | by: NJDOL, | Office of Research and Information, Division of Economic & Demographic Research 05/10/21 | ·             | ·                   |  |