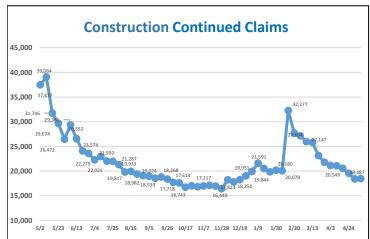

ry   | 1,095     | 0.29   |  |  |  |
| Less Than High School         | 82,306                                    | 15.6%   | Construction and extraction     | 25,256    | 4.89   |  |  |  |
| High School Graduate          | 202,097                                   | 38.4%   | Installation, maint. and repair | 13,931    | 2.69   |  |  |  |
| Some College Incld Assoc Deg  | 128,117                                   | 24.3%   | Production                      | 33,327    | 6.39   |  |  |  |
| Bachelors Degree and More     | 114,184                                   | 21.7%   | Transp and material moving      | 65,691    | 12.5   |  |  |  |
|                               |                                           |         | Military                        | 457       | 0.19   |  |  |  |