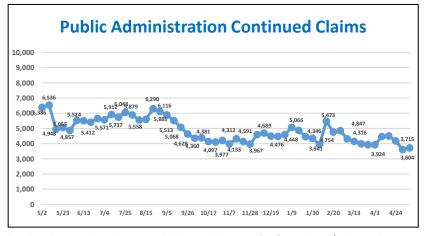

| New Jersey Continued Unemployment Claims by Industry - 05/08/21 |            |                                                                                          |               |                     |  |
|-----------------------------------------------------------------|------------|------------------------------------------------------------------------------------------|---------------|---------------------|--|
|                                                                 |            |                                                                                          | Percentage of | Percent of Industry |  |
| NAICS                                                           | CLAIMS     | DESCRIPTION                                                                              | Total Claims  | Total Employment    |  |
| 561                                                             | 32,563     | Administrative and support services                                                      | 6.2%          | 14.4%               |  |
| 722                                                             | 31,252     | Food service and drinking places                                                         | 5.9%          | 20.7%               |  |
| 621                                                             | 14,444     | Ambulatory health care services (Dr. and Dentist offices)                                | 2.7%          | 7.3%                |  |
| 541                                                             | 12,669     | Professional, sci., and tech.services (lawyers, accts., engineers, archt, sci.research)  | 2.4%          | 4.3%                |  |
| 238                                                             | 10,578     | Specialty trade contractors                                                              | 2.0%          | 11.8%               |  |
| 611                                                             | 10,258     | Educational services                                                                     | 1.9%          | 2.9%                |  |
| 721                                                             | 9,813      | Accommodations                                                                           | 1.9%          | 62.9%               |  |
| 624                                                             | 8,266      | Social assistance                                                                        | 1.6%          | 9.4%                |  |
| 812                                                             | 7,940      | Personal and laundry services (Hair, nail salons, barbers, dry cleaners)                 | 1.5%          | 25.1%               |  |
| 423                                                             | 6,489      | Merchant Wholesalers, Durable Goods                                                      | 1.2%          | 6.6%                |  |
| 485                                                             | 5,740      | Transit and ground passenger transportation                                              | 1.1%          | 35.4%               |  |
| 424                                                             | 5,490      | Merchant Wholesalers, Nondurable Goods                                                   | 1.0%          | 6.7%                |  |
| 452                                                             | 5,382      | General Merchandise Stores                                                               | 1.0%          | 9.7%                |  |
| 445                                                             | 4,924      | Food and beverage stores                                                                 | 0.9%          | 4.8%                |  |
| 493                                                             | 4,755      | Warehousing and storage                                                                  | 0.9%          | 6.9%                |  |
| 713                                                             | 4,699      | Amusement, gambling, recreation                                                          | 0.9%          | 22.2%               |  |
| 623                                                             | 4,575      | Nursing and residential care facilities                                                  | 0.9%          | 4.9%                |  |
| 448                                                             | 4,488      | Clothing and clothing accessory stores                                                   | 0.9%          | 26.4%               |  |
| 441                                                             | 4,233      | Motor vehicle and parts dealers                                                          | 0.8%          | 12.1%               |  |
| 236                                                             | 3,515      | Construction of buildings                                                                | 0.7%          | 10.9%               |  |
| Prepared                                                        | by: NJDOL, | Office of Research and Information, Division of Economic & Demographic Research 05/10/21 | ·             | ·                   |  |