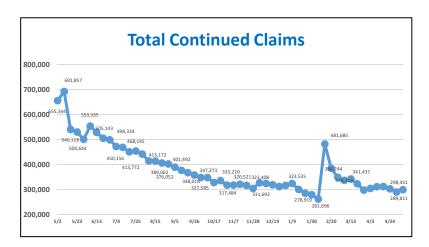

stry   | 1,095     | 0.29   |  |  |  |
| Less Than High School         | 82,306                                    | 15.6%   | Construction and extraction     | 25,256    | 4.89   |  |  |  |
| High School Graduate          | 202,097                                   | 38.4%   | Installation, maint. and repair | 13,931    | 2.69   |  |  |  |
| Some College Incld Assoc Deg  | 128,117                                   | 24.3%   | Production                      | 33,327    | 6.39   |  |  |  |
| Bachelors Degree and More     | 114,184                                   | 21.7%   | Transp and material moving      | 65,691    | 12.5   |  |  |  |
|                               |                                           |         | Military                        | 457       | 0.19   |  |  |  |