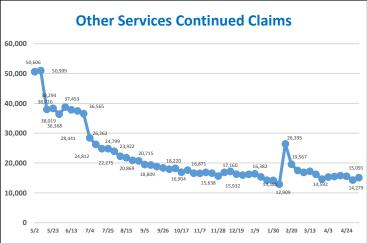

| New Jersey Continued Unemployment Claims by Industry - 05/08/21 |            |                                                                                          |               |                     |  |
|-----------------------------------------------------------------|------------|------------------------------------------------------------------------------------------|---------------|---------------------|--|
|                                                                 |            |                                                                                          | Percentage of | Percent of Industry |  |
| NAICS                                                           | CLAIMS     | DESCRIPTION                                                                              | Total Claims  | Total Employment    |  |
| 561                                                             | 32,563     | Administrative and support services                                                      | 6.2%          | 14.4%               |  |
| 722                                                             | 31,252     | Food service and drinking places                                                         | 5.9%          | 20.7%               |  |
| 621                                                             | 14,444     | Ambulatory health care services (Dr. and Dentist offices)                                | 2.7%          | 7.3%                |  |
| 541                                                             | 12,669     | Professional, sci., and tech.services (lawyers, accts., engineers, archt, sci.research)  | 2.4%          | 4.3%                |  |
| 238                                                             | 10,578     | Specialty trade contractors                                                              | 2.0%          | 11.8%               |  |
| 611                                                             | 10,258     | Educational services                                                                     | 1.9%          | 2.9%                |  |
| 721                                                             | 9,813      | Accommodations                                                                           | 1.9%          | 62.9%               |  |
| 624                                                             | 8,266      | Social assistance                                                                        | 1.6%          | 9.4%                |  |
| 812                                                             | 7,940      | Personal and laundry services (Hair, nail salons, barbers, dry cleaners)                 | 1.5%          | 25.1%               |  |
| 423                                                             | 6,489      | Merchant Wholesalers, Durable Goods                                                      | 1.2%          | 6.6%                |  |
| 485                                                             | 5,740      | Transit and ground passenger transportation                                              | 1.1%          | 35.4%               |  |
| 424                                                             | 5,490      | Merchant Wholesalers, Nondurable Goods                                                   | 1.0%          | 6.7%                |  |
| 452                                                             | 5,382      | General Merchandise Stores                                                               | 1.0%          | 9.7%                |  |
| 445                                                             | 4,924      | Food and beverage stores                                                                 | 0.9%          | 4.8%                |  |
| 493                                                             | 4,755      | Warehousing and storage                                                                  | 0.9%          | 6.9%                |  |
| 713                                                             | 4,699      | Amusement, gambling, recreation                                                          | 0.9%          | 22.2%               |  |
| 623                                                             | 4,575      | Nursing and residential care facilities                                                  | 0.9%          | 4.9%                |  |
| 448                                                             | 4,488      | Clothing and clothing accessory stores                                                   | 0.9%          | 26.4%               |  |
| 441                                                             | 4,233      | Motor vehicle and parts dealers                                                          | 0.8%          | 12.1%               |  |
| 236                                                             | 3,515      | Construction of buildings                                                                | 0.7%          | 10.9%               |  |
| Prepared                                                        | by: NJDOL, | Office of Research and Information, Division of Economic & Demographic Research 05/10/21 | ·             | ·                   |  |