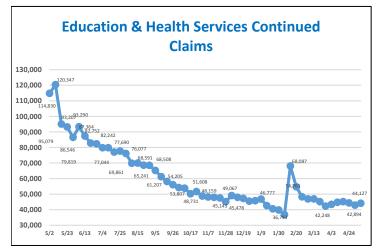

| New Jersey Continued Unemployment Claims by Industry - 05/08/21 |            |                                                                                          |               |                     |  |
|-----------------------------------------------------------------|------------|------------------------------------------------------------------------------------------|---------------|---------------------|--|
|                                                                 |            |                                                                                          | Percentage of | Percent of Industry |  |
| NAICS                                                           | CLAIMS     | DESCRIPTION                                                                              | Total Claims  | Total Employment    |  |
| 561                                                             | 32,563     | Administrative and support services                                                      | 6.2%          | 14.4%               |  |
| 722                                                             | 31,252     | Food service and drinking places                                                         | 5.9%          | 20.7%               |  |
| 621                                                             | 14,444     | Ambulatory health care services (Dr. and Dentist offices)                                | 2.7%          | 7.3%                |  |
| 541                                                             | 12,669     | Professional, sci., and tech.services (lawyers, accts., engineers, archt, sci.research)  | 2.4%          | 4.3%                |  |
| 238                                                             | 10,578     | Specialty trade contractors                                                              | 2.0%          | 11.8%               |  |
| 611                                                             | 10,258     | Educational services                                                                     | 1.9%          | 2.9%                |  |
| 721                                                             | 9,813      | Accommodations                                                                           | 1.9%          | 62.9%               |  |
| 624                                                             | 8,266      | Social assistance                                                                        | 1.6%          | 9.4%                |  |
| 812                                                             | 7,940      | Personal and laundry services (Hair, nail salons, barbers, dry cleaners)                 | 1.5%          | 25.1%               |  |
| 423                                                             | 6,489      | Merchant Wholesalers, Durable Goods                                                      | 1.2%          | 6.6%                |  |
| 485                                                             | 5,740      | Transit and ground passenger transportation                                              | 1.1%          | 35.4%               |  |
| 424                                                             | 5,490      | Merchant Wholesalers, Nondurable Goods                                                   | 1.0%          | 6.7%                |  |
| 452                                                             | 5,382      | General Merchandise Stores                                                               | 1.0%          | 9.7%                |  |
| 445                                                             | 4,924      | Food and beverage stores                                                                 | 0.9%          | 4.8%                |  |
| 493                                                             | 4,755      | Warehousing and storage                                                                  | 0.9%          | 6.9%                |  |
| 713                                                             | 4,699      | Amusement, gambling, recreation                                                          | 0.9%          | 22.2%               |  |
| 623                                                             | 4,575      | Nursing and residential care facilities                                                  | 0.9%          | 4.9%                |  |
| 448                                                             | 4,488      | Clothing and clothing accessory stores                                                   | 0.9%          | 26.4%               |  |
| 441                                                             | 4,233      | Motor vehicle and parts dealers                                                          | 0.8%          | 12.1%               |  |
| 236                                                             | 3,515      | Construction of buildings                                                                | 0.7%          | 10.9%               |  |
| Prepared                                                        | by: NJDOL, | Office of Research and Information, Division of Economic & Demographic Research 05/10/21 | ·             | ·                   |  |