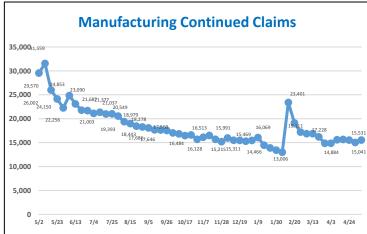

| 1,095     | 0.29   |  |  |  |
| Less Than High School         | 82,306                                    | 15.6%   | Construction and extraction     | 25,256    | 4.89   |  |  |  |
| High School Graduate          | 202,097                                   | 38.4%   | Installation, maint. and repair | 13,931    | 2.69   |  |  |  |
| Some College Incld Assoc Deg  | 128,117                                   | 24.3%   | Production                      | 33,327    | 6.39   |  |  |  |
| Bachelors Degree and More     | 114,184                                   | 21.7%   | Transp and material moving      | 65,691    | 12.5   |  |  |  |
|                               |                                           |         | Military                        | 457       | 0.19   |  |  |  |