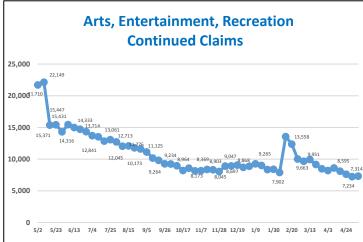

| New Jersey Continued Unemployment Claims by Industry - 05/08/21 |            |                                                                                          |               |                     |  |
|-----------------------------------------------------------------|------------|------------------------------------------------------------------------------------------|---------------|---------------------|--|
|                                                                 |            |                                                                                          | Percentage of | Percent of Industry |  |
| NAICS                                                           | CLAIMS     | DESCRIPTION                                                                              | Total Claims  | Total Employment    |  |
| 561                                                             | 32,563     | Administrative and support services                                                      | 6.2%          | 14.4%               |  |
| 722                                                             | 31,252     | Food service and drinking places                                                         | 5.9%          | 20.7%               |  |
| 621                                                             | 14,444     | Ambulatory health care services (Dr. and Dentist offices)                                | 2.7%          | 7.3%                |  |
| 541                                                             | 12,669     | Professional, sci., and tech.services (lawyers, accts., engineers, archt, sci.research)  | 2.4%          | 4.3%                |  |
| 238                                                             | 10,578     | Specialty trade contractors                                                              | 2.0%          | 11.8%               |  |
| 611                                                             | 10,258     | Educational services                                                                     | 1.9%          | 2.9%                |  |
| 721                                                             | 9,813      | Accommodations                                                                           | 1.9%          | 62.9%               |  |
| 624                                                             | 8,266      | Social assistance                                                                        | 1.6%          | 9.4%                |  |
| 812                                                             | 7,940      | Personal and laundry services (Hair, nail salons, barbers, dry cleaners)                 | 1.5%          | 25.1%               |  |
| 423                                                             | 6,489      | Merchant Wholesalers, Durable Goods                                                      | 1.2%          | 6.6%                |  |
| 485                                                             | 5,740      | Transit and ground passenger transportation                                              | 1.1%          | 35.4%               |  |
| 424                                                             | 5,490      | Merchant Wholesalers, Nondurable Goods                                                   | 1.0%          | 6.7%                |  |
| 452                                                             | 5,382      | General Merchandise Stores                                                               | 1.0%          | 9.7%                |  |
| 445                                                             | 4,924      | Food and beverage stores                                                                 | 0.9%          | 4.8%                |  |
| 493                                                             | 4,755      | Warehousing and storage                                                                  | 0.9%          | 6.9%                |  |
| 713                                                             | 4,699      | Amusement, gambling, recreation                                                          | 0.9%          | 22.2%               |  |
| 623                                                             | 4,575      | Nursing and residential care facilities                                                  | 0.9%          | 4.9%                |  |
| 448                                                             | 4,488      | Clothing and clothing accessory stores                                                   | 0.9%          | 26.4%               |  |
| 441                                                             | 4,233      | Motor vehicle and parts dealers                                                          | 0.8%          | 12.1%               |  |
| 236                                                             | 3,515      | Construction of buildings                                                                | 0.7%          | 10.9%               |  |
| Prepared                                                        | by: NJDOL, | Office of Research and Information, Division of Economic & Demographic Research 05/10/21 | ·             | ·                   |  |