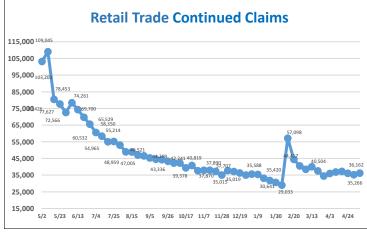

| New Jersey Continued Unemployment Claims by Industry - 05/08/21 |            |                                                                                          |               |                     |  |
|-----------------------------------------------------------------|------------|------------------------------------------------------------------------------------------|---------------|---------------------|--|
|                                                                 |            |                                                                                          | Percentage of | Percent of Industry |  |
| NAICS                                                           | CLAIMS     | DESCRIPTION                                                                              | Total Claims  | Total Employment    |  |
| 561                                                             | 32,563     | Administrative and support services                                                      | 6.2%          | 14.4%               |  |
| 722                                                             | 31,252     | Food service and drinking places                                                         | 5.9%          | 20.7%               |  |
| 621                                                             | 14,444     | Ambulatory health care services (Dr. and Dentist offices)                                | 2.7%          | 7.3%                |  |
| 541                                                             | 12,669     | Professional, sci., and tech.services (lawyers, accts., engineers, archt, sci.research)  | 2.4%          | 4.3%                |  |
| 238                                                             | 10,578     | Specialty trade contractors                                                              | 2.0%          | 11.8%               |  |
| 611                                                             | 10,258     | Educational services                                                                     | 1.9%          | 2.9%                |  |
| 721                                                             | 9,813      | Accommodations                                                                           | 1.9%          | 62.9%               |  |
| 624                                                             | 8,266      | Social assistance                                                                        | 1.6%          | 9.4%                |  |
| 812                                                             | 7,940      | Personal and laundry services (Hair, nail salons, barbers, dry cleaners)                 | 1.5%          | 25.1%               |  |
| 423                                                             | 6,489      | Merchant Wholesalers, Durable Goods                                                      | 1.2%          | 6.6%                |  |
| 485                                                             | 5,740      | Transit and ground passenger transportation                                              | 1.1%          | 35.4%               |  |
| 424                                                             | 5,490      | Merchant Wholesalers, Nondurable Goods                                                   | 1.0%          | 6.7%                |  |
| 452                                                             | 5,382      | General Merchandise Stores                                                               | 1.0%          | 9.7%                |  |
| 445                                                             | 4,924      | Food and beverage stores                                                                 | 0.9%          | 4.8%                |  |
| 493                                                             | 4,755      | Warehousing and storage                                                                  | 0.9%          | 6.9%                |  |
| 713                                                             | 4,699      | Amusement, gambling, recreation                                                          | 0.9%          | 22.2%               |  |
| 623                                                             | 4,575      | Nursing and residential care facilities                                                  | 0.9%          | 4.9%                |  |
| 448                                                             | 4,488      | Clothing and clothing accessory stores                                                   | 0.9%          | 26.4%               |  |
| 441                                                             | 4,233      | Motor vehicle and parts dealers                                                          | 0.8%          | 12.1%               |  |
| 236                                                             | 3,515      | Construction of buildings                                                                | 0.7%          | 10.9%               |  |
| Prepared                                                        | by: NJDOL, | Office of Research and Information, Division of Economic & Demographic Research 05/10/21 | ·             | ·                   |  |