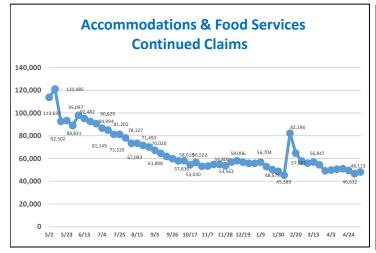

| New Jersey Continued Unemployment Claims by Industry - 05/08/21 |            |                                                                                          |               |                     |  |
|-----------------------------------------------------------------|------------|------------------------------------------------------------------------------------------|---------------|---------------------|--|
|                                                                 |            |                                                                                          | Percentage of | Percent of Industry |  |
| NAICS                                                           | CLAIMS     | DESCRIPTION                                                                              | Total Claims  | Total Employment    |  |
| 561                                                             | 32,563     | Administrative and support services                                                      | 6.2%          | 14.4%               |  |
| 722                                                             | 31,252     | Food service and drinking places                                                         | 5.9%          | 20.7%               |  |
| 621                                                             | 14,444     | Ambulatory health care services (Dr. and Dentist offices)                                | 2.7%          | 7.3%                |  |
| 541                                                             | 12,669     | Professional, sci., and tech.services (lawyers, accts., engineers, archt, sci.research)  | 2.4%          | 4.3%                |  |
| 238                                                             | 10,578     | Specialty trade contractors                                                              | 2.0%          | 11.8%               |  |
| 611                                                             | 10,258     | Educational services                                                                     | 1.9%          | 2.9%                |  |
| 721                                                             | 9,813      | Accommodations                                                                           | 1.9%          | 62.9%               |  |
| 624                                                             | 8,266      | Social assistance                                                                        | 1.6%          | 9.4%                |  |
| 812                                                             | 7,940      | Personal and laundry services (Hair, nail salons, barbers, dry cleaners)                 | 1.5%          | 25.1%               |  |
| 423                                                             | 6,489      | Merchant Wholesalers, Durable Goods                                                      | 1.2%          | 6.6%                |  |
| 485                                                             | 5,740      | Transit and ground passenger transportation                                              | 1.1%          | 35.4%               |  |
| 424                                                             | 5,490      | Merchant Wholesalers, Nondurable Goods                                                   | 1.0%          | 6.7%                |  |
| 452                                                             | 5,382      | General Merchandise Stores                                                               | 1.0%          | 9.7%                |  |
| 445                                                             | 4,924      | Food and beverage stores                                                                 | 0.9%          | 4.8%                |  |
| 493                                                             | 4,755      | Warehousing and storage                                                                  | 0.9%          | 6.9%                |  |
| 713                                                             | 4,699      | Amusement, gambling, recreation                                                          | 0.9%          | 22.2%               |  |
| 623                                                             | 4,575      | Nursing and residential care facilities                                                  | 0.9%          | 4.9%                |  |
| 448                                                             | 4,488      | Clothing and clothing accessory stores                                                   | 0.9%          | 26.4%               |  |
| 441                                                             | 4,233      | Motor vehicle and parts dealers                                                          | 0.8%          | 12.1%               |  |
| 236                                                             | 3,515      | Construction of buildings                                                                | 0.7%          | 10.9%               |  |
| Prepared                                                        | by: NJDOL, | Office of Research and Information, Division of Economic & Demographic Research 05/10/21 | ·             | ·                   |  |