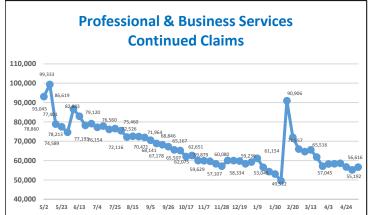

| New Jersey Continued Unemployment Claims by Industry - 05/08/21 |            |                                                                                          |               |                     |  |
|-----------------------------------------------------------------|------------|------------------------------------------------------------------------------------------|---------------|---------------------|--|
|                                                                 |            |                                                                                          | Percentage of | Percent of Industry |  |
| NAICS                                                           | CLAIMS     | DESCRIPTION                                                                              | Total Claims  | Total Employment    |  |
| 561                                                             | 32,563     | Administrative and support services                                                      | 6.2%          | 14.4%               |  |
| 722                                                             | 31,252     | Food service and drinking places                                                         | 5.9%          | 20.7%               |  |
| 621                                                             | 14,444     | Ambulatory health care services (Dr. and Dentist offices)                                | 2.7%          | 7.3%                |  |
| 541                                                             | 12,669     | Professional, sci., and tech.services (lawyers, accts., engineers, archt, sci.research)  | 2.4%          | 4.3%                |  |
| 238                                                             | 10,578     | Specialty trade contractors                                                              | 2.0%          | 11.8%               |  |
| 611                                                             | 10,258     | Educational services                                                                     | 1.9%          | 2.9%                |  |
| 721                                                             | 9,813      | Accommodations                                                                           | 1.9%          | 62.9%               |  |
| 624                                                             | 8,266      | Social assistance                                                                        | 1.6%          | 9.4%                |  |
| 812                                                             | 7,940      | Personal and laundry services (Hair, nail salons, barbers, dry cleaners)                 | 1.5%          | 25.1%               |  |
| 423                                                             | 6,489      | Merchant Wholesalers, Durable Goods                                                      | 1.2%          | 6.6%                |  |
| 485                                                             | 5,740      | Transit and ground passenger transportation                                              | 1.1%          | 35.4%               |  |
| 424                                                             | 5,490      | Merchant Wholesalers, Nondurable Goods                                                   | 1.0%          | 6.7%                |  |
| 452                                                             | 5,382      | General Merchandise Stores                                                               | 1.0%          | 9.7%                |  |
| 445                                                             | 4,924      | Food and beverage stores                                                                 | 0.9%          | 4.8%                |  |
| 493                                                             | 4,755      | Warehousing and storage                                                                  | 0.9%          | 6.9%                |  |
| 713                                                             | 4,699      | Amusement, gambling, recreation                                                          | 0.9%          | 22.2%               |  |
| 623                                                             | 4,575      | Nursing and residential care facilities                                                  | 0.9%          | 4.9%                |  |
| 448                                                             | 4,488      | Clothing and clothing accessory stores                                                   | 0.9%          | 26.4%               |  |
| 441                                                             | 4,233      | Motor vehicle and parts dealers                                                          | 0.8%          | 12.1%               |  |
| 236                                                             | 3,515      | Construction of buildings                                                                | 0.7%          | 10.9%               |  |
| Prepared                                                        | by: NJDOL, | Office of Research and Information, Division of Economic & Demographic Research 05/10/21 | ·             | ·                   |  |