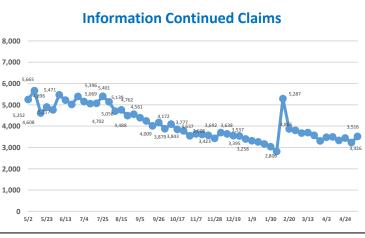

| New Jersey Continued Unemployment Claims by Industry - 05/08/21 |            |                                                                                          |               |                     |  |
|-----------------------------------------------------------------|------------|------------------------------------------------------------------------------------------|---------------|---------------------|--|
|                                                                 |            |                                                                                          | Percentage of | Percent of Industry |  |
| NAICS                                                           | CLAIMS     | DESCRIPTION                                                                              | Total Claims  | Total Employment    |  |
| 561                                                             | 32,563     | Administrative and support services                                                      | 6.2%          | 14.4%               |  |
| 722                                                             | 31,252     | Food service and drinking places                                                         | 5.9%          | 20.7%               |  |
| 621                                                             | 14,444     | Ambulatory health care services (Dr. and Dentist offices)                                | 2.7%          | 7.3%                |  |
| 541                                                             | 12,669     | Professional, sci., and tech.services (lawyers, accts., engineers, archt, sci.research)  | 2.4%          | 4.3%                |  |
| 238                                                             | 10,578     | Specialty trade contractors                                                              | 2.0%          | 11.8%               |  |
| 611                                                             | 10,258     | Educational services                                                                     | 1.9%          | 2.9%                |  |
| 721                                                             | 9,813      | Accommodations                                                                           | 1.9%          | 62.9%               |  |
| 624                                                             | 8,266      | Social assistance                                                                        | 1.6%          | 9.4%                |  |
| 812                                                             | 7,940      | Personal and laundry services (Hair, nail salons, barbers, dry cleaners)                 | 1.5%          | 25.1%               |  |
| 423                                                             | 6,489      | Merchant Wholesalers, Durable Goods                                                      | 1.2%          | 6.6%                |  |
| 485                                                             | 5,740      | Transit and ground passenger transportation                                              | 1.1%          | 35.4%               |  |
| 424                                                             | 5,490      | Merchant Wholesalers, Nondurable Goods                                                   | 1.0%          | 6.7%                |  |
| 452                                                             | 5,382      | General Merchandise Stores                                                               | 1.0%          | 9.7%                |  |
| 445                                                             | 4,924      | Food and beverage stores                                                                 | 0.9%          | 4.8%                |  |
| 493                                                             | 4,755      | Warehousing and storage                                                                  | 0.9%          | 6.9%                |  |
| 713                                                             | 4,699      | Amusement, gambling, recreation                                                          | 0.9%          | 22.2%               |  |
| 623                                                             | 4,575      | Nursing and residential care facilities                                                  | 0.9%          | 4.9%                |  |
| 448                                                             | 4,488      | Clothing and clothing accessory stores                                                   | 0.9%          | 26.4%               |  |
| 441                                                             | 4,233      | Motor vehicle and parts dealers                                                          | 0.8%          | 12.1%               |  |
| 236                                                             | 3,515      | Construction of buildings                                                                | 0.7%          | 10.9%               |  |
| Prepared                                                        | by: NJDOL, | Office of Research and Information, Division of Economic & Demographic Research 05/10/21 | ·             | ·                   |  |